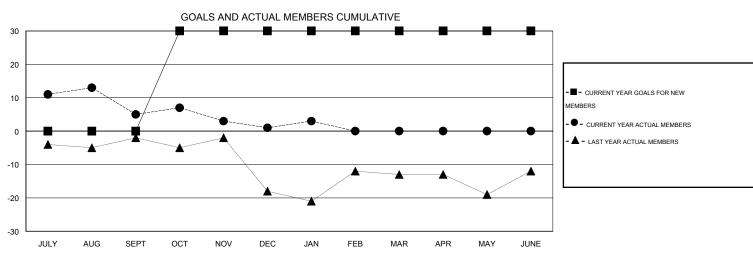

## **LOCATION AUSTRALIA**

GMT CA 7

|                              |                  | Clubs     |                  |                  |                             |                    | Members                             |                    |                  |
|------------------------------|------------------|-----------|------------------|------------------|-----------------------------|--------------------|-------------------------------------|--------------------|------------------|
| RESULTS FOR 2015-2016        |                  |           |                  |                  | RESULTS FOR 2015-2016       |                    |                                     |                    |                  |
| QUARTER                      | NEW CLUB<br>GOAL | NEW CLUBS | DROPPED<br>CLUBS | NET<br>GAIN/LOSS | QUARTER                     | NEW MEMBER<br>GOAL | CHARTER AND<br>NEW MEMBERS<br>ADDED | DROPPED<br>MEMBERS | NET<br>GAIN/LOSS |
| JULY/AUG/SEPT<br>OCT/NOV/DEC | 0<br>1           | 0         | 0<br>1           | 0<br>-1          | JULY/AUG/SEPT OCT/NOV/DEC   | 0<br>30            | 30<br>34                            | 25<br>38           | 5<br>-4          |
| JAN/FEB/MAR<br>APR/MAY/JUNE  | 0<br>0           | 0<br>0    | 0                | 0<br>0           | JAN/FEB/MAR<br>APR/MAY/JUNE | 0                  | 6<br>0                              | 4<br>0             | 2                |